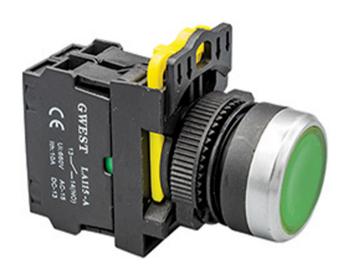

#### **DESCRIPTION**

The main body of push buttons adopts zinc alloy and high-grade anti-flame plastic. It is necessary to press directly on the operator surface. It has a structure that prevents accidental pressing. The button and the button ring are at the same height.

#### **FEATURES**

It has a chrome metal protective frame.

Three or five contact blocks can be mounted in a row.

High electrical values.

Easy assembly without requiring any equipment.